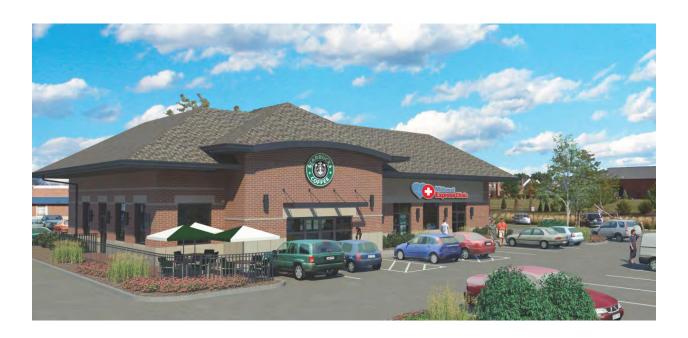

## Tinley Park, Illinois

Located at 9561 West 171st Street, Tinley Park new construction has Starbucks and Midwest Express Clinic.

Tinley Park is located in the dynamic and fast-growing Interstate 80 corridor, only 21 miles from the Chicago Loop, 13 miles from Chicago Midway Airport and 27 miles from Chicago O'Hare Airport.