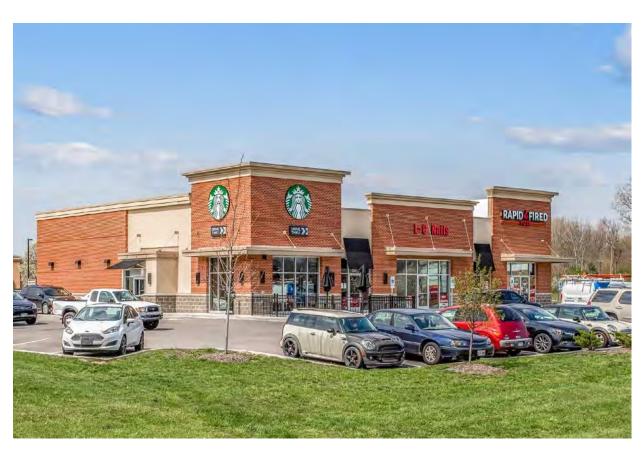

## Cincinnati, Ohio

Located at 200-204 Chamber Drive in Milford, Ohio, the Milford Shops have over 6,550 square feet of retail space across three suites. Starbucks, Rapid Fired Pizza, and LC Nails.

The subject property is an outparcel to a well-trafficked Walmart Supercenter and ideally located with excellent access and visibility along Chamber Drive (4,070 AADT) adjacent to the Milford Parkway (10,090 AADT) and I-275 arterial (72,240 AADT) junction. The property benefits from robust, affluent demographics within an established suburb of Cincinnati with a population of 82,138 and average household income of \$109,877 within a five-mile radius.